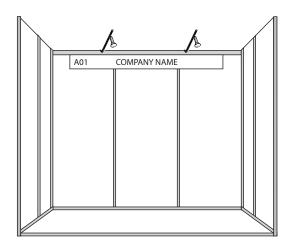

## **MODULAR WITH NO FASCIA**

- No fascia frame at front of stand •
- 2.5m white Octanorm walling
- Company name on sign attached to the back wall •
- Carpet
- 1 x 150w • floodlight on
- arm is provided per 9sqm off the rear wall