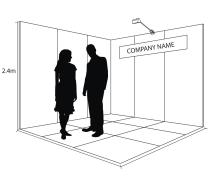

#### **MODULAR WITH FASCIA**

- Fascia frame at front of stand
- 2.5m white Octanorm walling •
- Company name on sign attached to fascia frame •
- Carpet
- 2 x 120w spotlights on continuous track behind the fascia system are provided per 9sqm