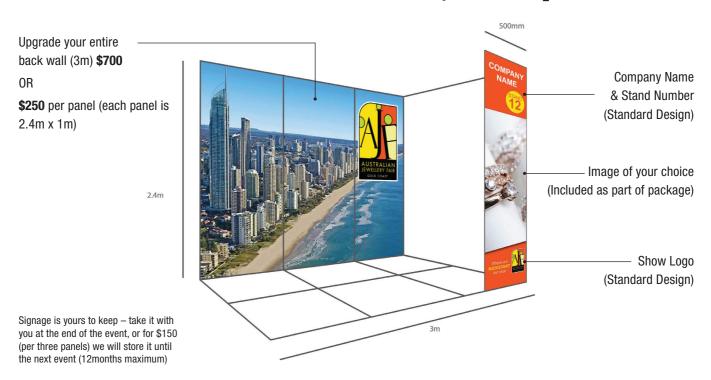

ack wall |
| WALLING       | White Octonorm walls                      |
| SIGN          | Customised signage at front of stand      |

| Double Booth: | 6m wide x 2.5m deep                                     |
|---------------|---------------------------------------------------------|
| FURNITURE     | 2 x Meeting table<br>and 8 chairs                       |
| DISPLAY CASE  | 1 x Counter glass showcase, 2 x<br>Tower glass cabinets |
| POWER POINT   | 2 x 10amp Power point                                   |
| LIGHTING      | 3 x 300w Floodlight attached to back wall               |
| WALLING       | White Octonorm walls                                    |
| SIGN          | Customised signage                                      |

## PLUS OPTIONAL GRAPHIC UPGRADE - that you can keep!