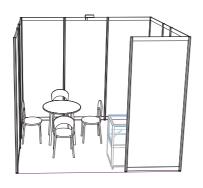

## - saving you money!

| Single Booth: | 3m wide x 2.5m deep                       |
|---------------|-------------------------------------------|
| FURNITURE     | Meeting table and 4 chairs                |
| DISPLAY CASE  | 1 x Counter glass showcase                |
| POWER POINT   | 1 x 10amp Power point                     |
| LIGHTING      | 1 x 300w Floodlight attached to back wall |
| WALLING       | White Octonorm walls                      |
| SIGN          | Customised signage at front of stand      |