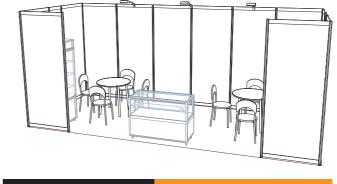

| Double Booth: | 6m wide x 2.5m deep                                     |
|---------------|---------------------------------------------------------|
| FURNITURE     | 2 x Meeting table<br>and 8 chairs                       |
| DISPLAY CASE  | 1 x Counter glass showcase, 2 x<br>Tower glass cabinets |
| POWER POINT   | 2 x 10amp Power point                                   |
| LIGHTING      | 3 x 300w Floodlight attached to back wall               |
| WALLING       | White Octonorm walls                                    |
| SIGN          | Customised signage                                      |